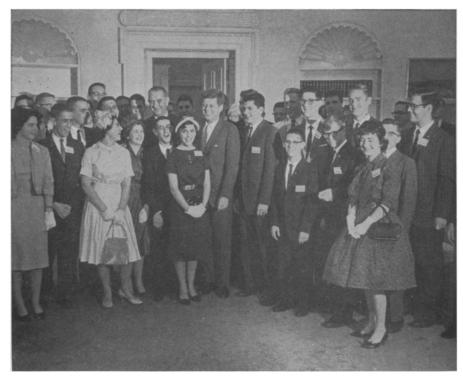

Tau Beta Pi, Phi Beta Kappa and Sigma Xi is so frequent as to be almost standard.

Publication of their work in various scientific journals increases as they proceed with education and research.

Almost every known science has at least one winner specialist. Physics has attracted the largest number. A very small minority choose non-science fields for their careers.

The largest group prefers academic research and teaching. As professors they often have more recent winners in their classes or working as their research assistants.

The second largest number now working full time is in industry. Research is the most frequent assignment but a few are in sales, production or administration.

Offers of summer employment in research laboratories come to all 40 as soon as they are named winners.



The 40 Science Talent Search winners visited President John F. Kennedy during the 20th Science Talent Institute in Washington, D. C.

Almost all earlier winners have served in the armed forces but later ones, in general, have been deferred until their education is completed.

Most of the older winners are married and many have four or five children. Science Talent Search women tend to marry scientists and engineers of comparable training or more. The men do not so frequently choose mates in those fields but all have college-trained wives, frequently with degrees to match their own.

All women have worked before marriage; many afterward. Those retired to care for their children express the desire to resume their careers later. Meanwhile they keep up their science themselves and through th