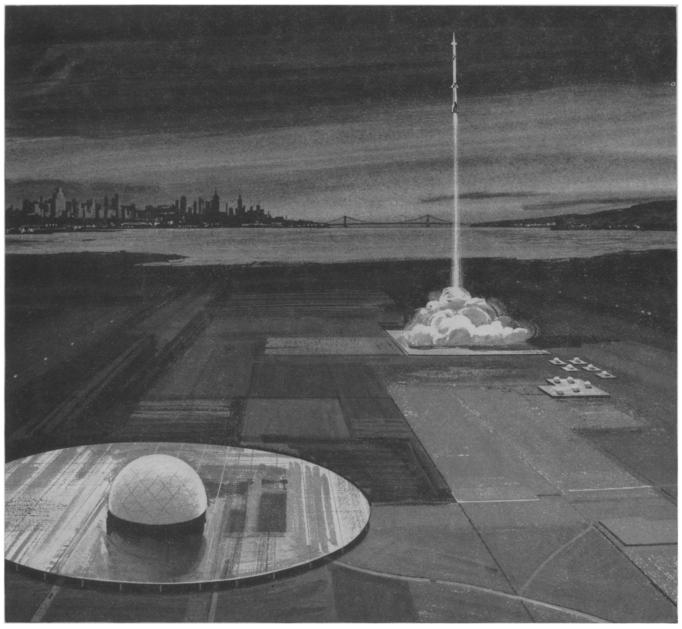

# SCIENCE NEWS LETTER

THE WEEKLY SUMMARY OF CURRENT SCIENCE

Spraying by Plane See Page 178

A SCIENCE SERVICE PUBLICATION

More than 450,000 pounds of thrust lifts the U. S. Army's Nike Zeus missile skyward in a cloud of vapor. The Nike Zeus missile being developed for the project by the Douglas Aircraft Company will be designed to intercept ballistic missiles traveling over 15,000 miles per hour, and destroy them at a safe distance from the defended area.

# How do you stop an ICBM?

How do you detect, track. intercept—and destroy within minutes—an ICBM that is moving through outer space ten times faster than a bullet?

Bell Telephone Laboratories may have designed the answer: Nike Zeus, a fully automated system designed to intercept and destroy all types of ballistic missiles—not only ICBM's but also IRBM's launched from land, sea or air. The system is now under development for the Army Ordnance Missile Command,

Radically new radar techniques are being developed for Nike Zeus. There will be an acquisition radar designed to detect the invading missile at great distances. And a discrimination radar designed to distinguish actual warheads from harmless decoys that may be included to confuse our defenses.

The system tracks the ICBM or IRBM, then launches and tracks the Nike Zeus missile and automatically steers it all the way to intercept the target. The entire engagement, from detection to destruction, would take place within minutes and would span hundreds of miles.

Under a prime Army Ordnance contract with the Western Electric Company, Bell Laboratories is charged with the development of the entire Nike Zeus system, with assistance from many subcontractors. It is another example of the cooperation between Bell Laboratories and Western Electric for the defense of America.