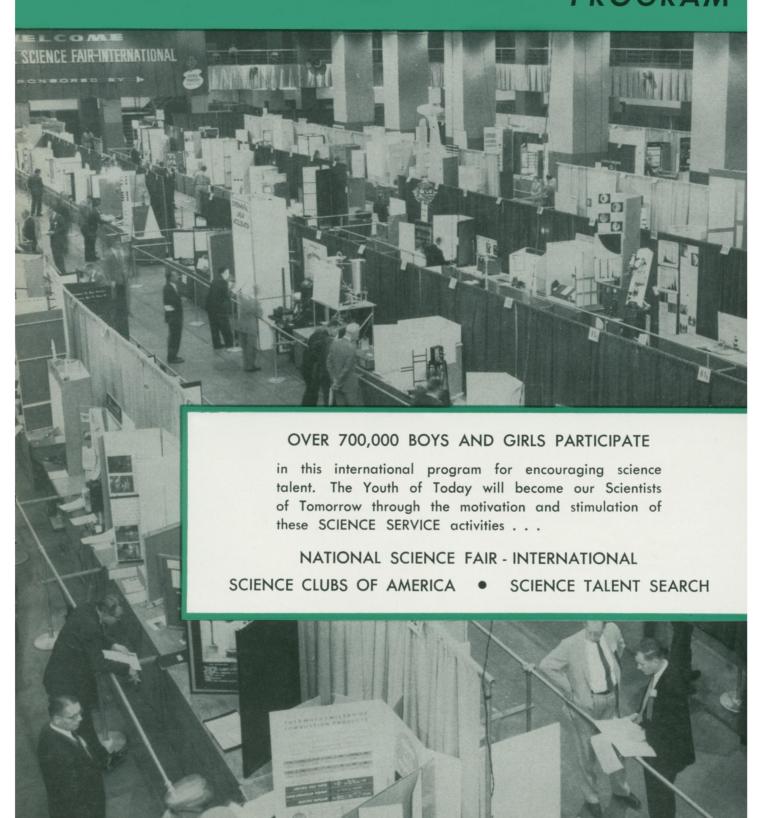

# National Science Youth

# At no cost whatever

# you can join the

# largest scientific organization in the world