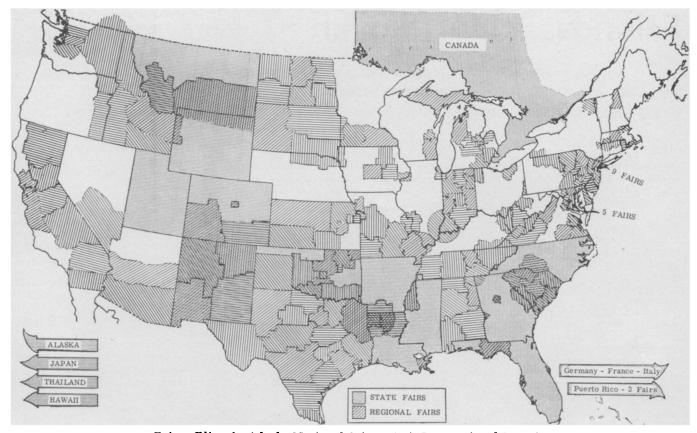

are judged in the two general categories of biological and physical sciences, subdivided respectively into a number of sections. The projects of boy and girl finalists are judged separately. First, second, third and fourth place awards are made in these respective sections. In sections where there are not sufficient entries to sustain judging, sections may be combined.

Each finalist receives a rainbow-ribboned gold and silver medal engraved with his or her name and that of the cooperating organization. A replica medal on a certificate is sent to the principal of the school of each finalist to become a trophy in the school.



Christopher George Cherniak, 16, NSF-I Finalist from the Florida State Science Fair. Project: Development and Use of Tissue Culture of Functioning Single Neurons.



Fairs affiliated with the National Science Fair-International in 1961.

On the basis of critical judging outstanding finalists are given "Wish Awards"—selected scientific equipment and materials which winners have "wished for" to help them in the furtherance of their study and experimentation.

Special awards are made at the National Science Fair-International by the American Chemical Society, American Dental Association, American Institute of Biological Sciences, American Medical Association, American Pharmaceutical Association, American Society for Microbiology, American Veterinary Medical Association, National Aeronautics and Space Administration, National Pest Control Association, Optical Society of America, Pathology-Medical Technology, U.S. Air Force and Space Education Foundation,