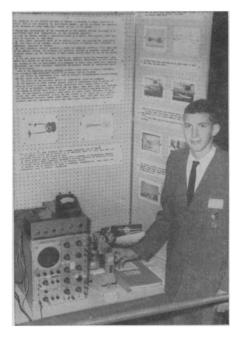

for such experiments. Plants must pass federal and state quarantine regulations.

### **Honors and Awards**

For National Science Fair-International Awards, exhibits are judged in the two general categories of biological and physical sciences, subdivided respectively into a number of sections. The projects of boy and girl finalists are judged separately. First, second, third and fourth place awards are made in these respective sections. In sections where there are not sufficient entries to sustain judging, sections may be combined.

Each finalist receives a rainbow-ribboned gold and silver medal engraved with his or her name and that of the cooperating organization. A replica medal on a certificate is sent to the principal of the school of each finalist to become a trophy in the school.



Christopher George Cherniak, 16, NSF-I Finalist from the Florida State Science Fair. Project: Development and Use of Tissue Culture of Functioning Single Neurons.



Fairs affiliated with the National Science Fair-International in 1961.

On the basis of critical judging outstanding finalists are given "Wish Awards"—selected scientific equipment and materials which winners have "wished for" to help them in the furtherance of their study and experimentation.

Special awards are made at the National Science Fair-International by the American Chemical Society, American Dental Association, American Institute of Biological Sciences, American Medical Association, American Pharmaceutical Association, American Society for Microbiology, American Veterinary Medical Association, National Aeronautics