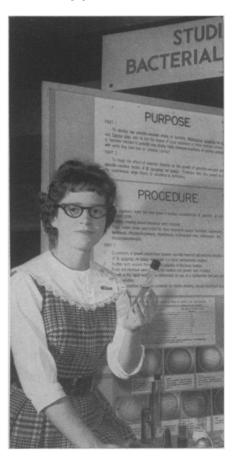

have worked before marriage; many afterward. Those retired to care for their children express the desire to resume their careers later. Meanwhile they keep up their science themselves and through their husbands' work.

By entering the national Science Talent Search, students automatically enter a state search, if one is held in their state, at the close of the national competition.

### Science Talent Search Aids

Back issues of Science Talent Search science aptitude examinations and answers are available as long as the supply lasts. Specify the year desired. The price is 15c per copy, answers and passing scores included.

Send 50c to cover postage and packing of a bundle of four different past Science Talent Search booklets containing abstracts of winners' papers and other information.



Mary Sue Wilson, 17, STS winner from Cedar Falls, Iowa, chose the field of biochemistry for her project.



Joshua Wallman, 17, top STS scholarship winners from New York City, conducted experiments in animal behavior for his Talent Search project.

# How to Do a Science Project

Read widely—Your success with science projects depends largely on how much you know about your subject. Wide reading broadens your understanding of the possibilities and limitations of your project. Search your school, public, and nearby university, college and specialized libraries for publications in your project field. Librarians are most willing to help you.

Question others—Scientists draw heavily

Question others—Scientists draw heavily upon the knowledge of others in their own and related fields. Acquire t